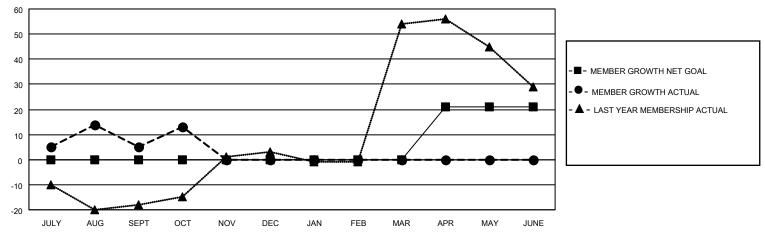

### GOALS AND ACTUAL MEMBERS CUMULATIVE

| DROPPED CLUBS: 0 |    | 19 CLUBS OF 48 ADDED 1 OR<br>MORE NEW MEMBERS | GENDER DISTRIBUTION                 |              |  |
|------------------|----|-----------------------------------------------|-------------------------------------|--------------|--|
|                  |    | MORE NEW MEMBERS                              | MALE                                | 944 (71.30%) |  |
|                  |    |                                               | FEMALE                              | 380 (28.70%) |  |
| DROPPED MEMBERS  |    |                                               | NON BINARY                          | 0 (0.00%)    |  |
|                  |    |                                               | PREFER NOT TO ANSWER                | 0 (0.00%)    |  |
| DECEASED         | 3  |                                               |                                     | ,            |  |
| CLUB CANCELLED   | 0  | CLICK HERE FOR CUMULATIVE                     | TOTAL FAMILY UNIT MEMBERS           | 245          |  |
| OTHER            | 23 | MEMBERSHIP DATA                               |                                     |              |  |
| TOTAL            | 26 |                                               | FAMILY MEMBERS PAYING HALF DUES 128 |              |  |
|                  |    |                                               |                                     |              |  |

## District 11 D2

| Clubs                 |               |           |               | Members               |                        |                         |                                                    |
|-----------------------|---------------|-----------|---------------|-----------------------|------------------------|-------------------------|----------------------------------------------------|
| RESULTS FOR 2021-2022 |               |           |               | RESULTS FOR 2021-2022 |                        |                         |                                                    |
| QUARTER               | NEW CLUB GOAL | NEW CLUBS | DROPPED CLUBS | QUARTER MEM           | BER GROWTH NET<br>GOAL | MEMBER GROWTH<br>ACTUAL | DROPPED<br>MEMBERS ACTUAL<br>(including transfers) |
| JULY/AUG/SEPT         | 0             | 0         | 0             | JULY/AUG/SEPT         | 0                      | 35                      | 24                                                 |
| OCT/NOV/DEC           | 0             | 0         | 0             | OCT/NOV/DEC           | 0                      | 10                      | 2                                                  |
| JAN/FEB/MAR           | 0             | 0         | 0             | JAN/FEB/MAR           | 0                      | 0                       | 0                                                  |
| APR/MAY/JUNE          | 1             | 0         | 0             | APR/MAY/JUNE          | 21                     | 0                       | 0                                                  |