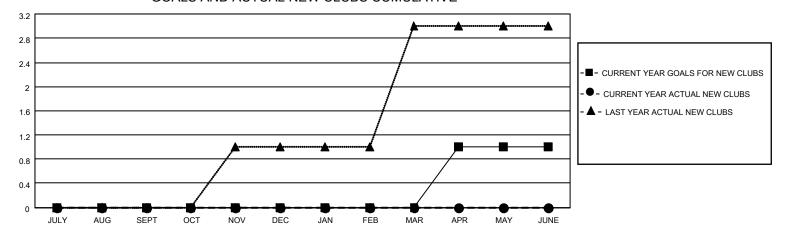

### GOALS AND ACTUAL NEW CLUBS CUMULATIVE

## District 11 D2

| Clubs                 |               |           |               | Members               |                        |                         |                                                    |
|-----------------------|---------------|-----------|---------------|-----------------------|------------------------|-------------------------|----------------------------------------------------|
| RESULTS FOR 2021-2022 |               |           |               | RESULTS FOR 2021-2022 |                        |                         |                                                    |
| QUARTER               | NEW CLUB GOAL | NEW CLUBS | DROPPED CLUBS | QUARTER MEM           | BER GROWTH NET<br>GOAL | MEMBER GROWTH<br>ACTUAL | DROPPED<br>MEMBERS ACTUAL<br>(including transfers) |
| JULY/AUG/SEPT         | 0             | 0         | 0             | JULY/AUG/SEPT         | 0                      | 35                      | 24                                                 |
| OCT/NOV/DEC           | 0             | 0         | 0             | OCT/NOV/DEC           | 0                      | 10                      | 2                                                  |
| JAN/FEB/MAR           | 0             | 0         | 0             | JAN/FEB/MAR           | 0                      | 0                       | 0                                                  |
| APR/MAY/JUNE          | 1             | 0         | 0             | APR/MAY/JUNE          | 21                     | 0                       | 0                                                  |